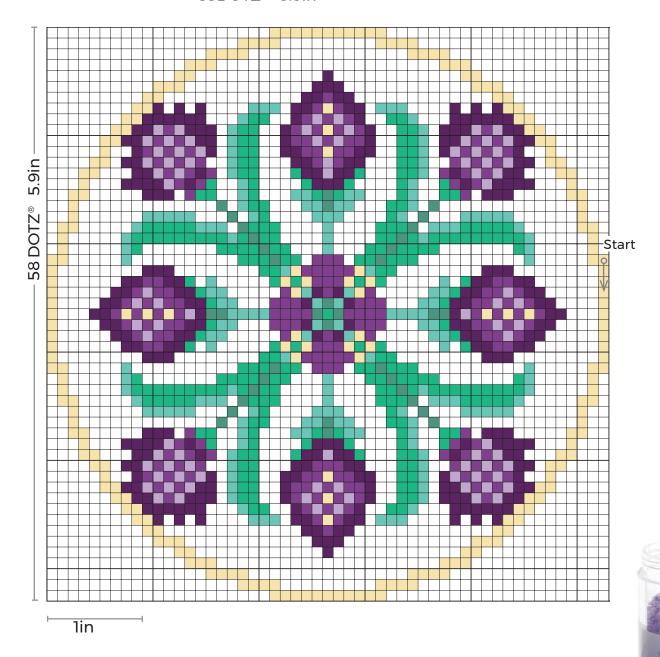

### **Purple Flower Mandala**

Design size 53 x 53 DOTZ® (5.9in x 5.9in)

Skill Level Beginner

Crafting Time 3-5 Hours

### Tips

Start at the top dot on the very right side row and fill the right side vertical row first.

Once your design is secured on the final surface, place the protective film over the DOTZ® and roll over firmly with a rolling pin.

53DOTZ® 5.9in -