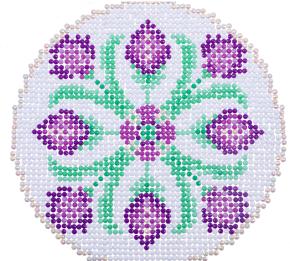

### **Purple Flower Mandala**

Design size 53 x 53 DOTZ® (5.9in x 5.9in)

Skill Level Beginner

Crafting Time 3-5 Hours

## Color Palette

Purple 8102

Light Purple 8100

Lilac 8098

Bright Mint Green 8220

Mint Green 8219

Mid Mint Green 8218

Frost 8411