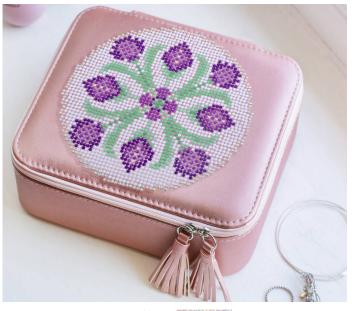

### **Purple Flower Mandala**

Design size 53 x 53 DOTZ® (5.9in x 5.9in)

Skill Level Beginner

Crafting Time 3-5 Hours